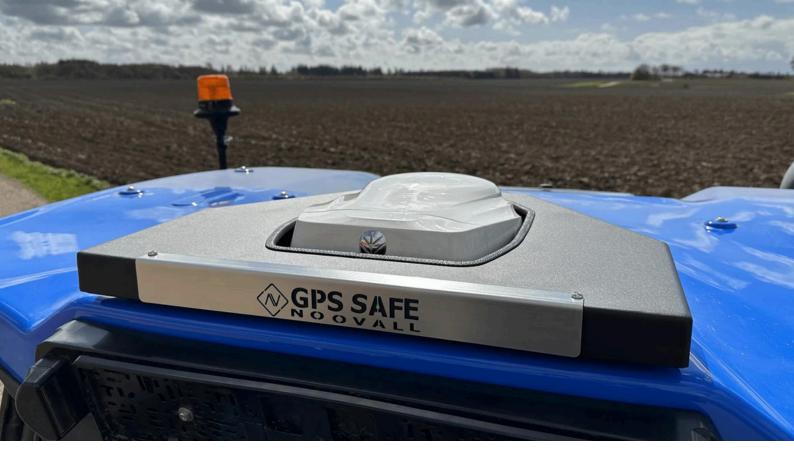

## Avoid theft of your GPS-system today!

The GPS signal is not affected; there is full signal

Installation under 30 minutes

2 locks built/hidden in GPS-SAFE

No physical alterations to the GPS equipment itself, meaning that the warranty of the manufacturer is maintained 100%

GPS-SAFE is an innovative security solution that prevents GPS theft. This solution does not only save you time but it also ensures the safety of you and your employees during the installation/removal of GPS equipment by preventing fall from the machinery. GPS-SAFE is developed in a way that thieves are not able to steal GPS equipment without using power tools, which would cause noise and attract unwanted attention - something a thief usually tries to avoid.